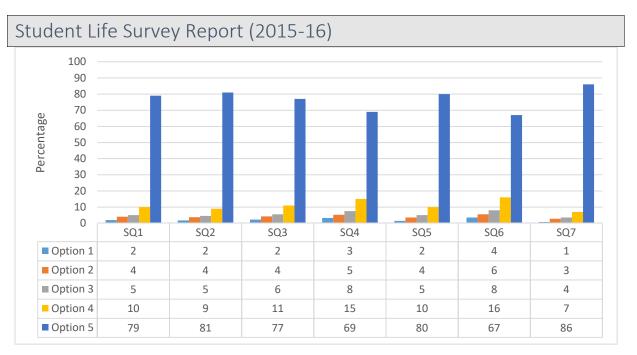

| ID  | Description                                                          | Option 1                      | Option 2 | Option 3 | Option 4 | Option 5              |
|-----|----------------------------------------------------------------------|-------------------------------|----------|----------|----------|-----------------------|
| SQ1 | Rate your satisfaction with ability of faculty members to teach well | 1 –<br>Least<br>Satisfi<br>ed | 2        | 3        | 4        | 5 – Most<br>Satisfied |
| SQ2 | Rate your satisfaction regarding curriculum                          | 1 –<br>Least<br>Satisfi<br>ed | 2        | 3        | 4        | 5 – Most<br>Satisfied |
| SQ3 | Rate your satisfaction regarding lab facilities                      | 1 –<br>Least<br>Satisfi<br>ed | 2        | 3        | 4        | 5 – Most<br>Satisfied |
| SQ4 | Rate your satisfaction regarding hostel facilities                   | 1 –<br>Least<br>Satisfi<br>ed | 2        | 3        | 4        | 5 – Most<br>Satisfied |
| SQ5 | Rate your satisfaction regarding classroom infrastructure            | 1 –<br>Least<br>Satisfi<br>ed | 2        | 3        | 4        | 5 – Most<br>Satisfied |
| SQ6 | Rate your satisfaction regarding quality of exams                    | 1 –<br>Least<br>Satisfi<br>ed | 2        | 3        | 4        | 5 – Most<br>Satisfied |
| SQ7 | Rate your satisfaction regarding fairness in evaluation              | 1 –<br>Least<br>Satisfi<br>ed | 2        | 3        | 4        | 5 – Most<br>Satisfied |