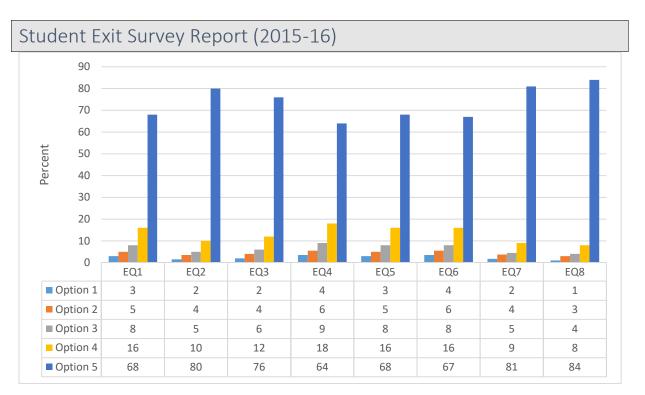

| ID  | Description                    | Option 1  | Option 2 | Option 3 | Option 4 | Option 5  |
|-----|--------------------------------|-----------|----------|----------|----------|-----------|
| EQ1 | How satisfied are you with the | 1 – Least | 2        | 3        | 4        | 5 – Most  |
|     | internship/placement process   | Satisfied |          |          |          | Satisfied |
| EQ2 | How satisfied are you with     | 1 – Least | 2        | 3        | 4        | 5 – Most  |
|     | student life experience (co-   | Satisfied |          |          |          | Satisfied |
|     | curricular activities etc.     |           |          |          |          |           |
| EQ3 | How satisfied are you with     | 1 – Least | 2        | 3        | 4        | 5 – Most  |
|     | internet facilities provided   | Satisfied |          |          |          | Satisfied |
| EQ4 | How satisfied are you with     | 1 – Least | 2        | 3        | 4        | 5 – Most  |
|     | quality of food provided on    | Satisfied |          |          |          | Satisfied |
|     | campus                         |           |          |          |          |           |
| EQ5 | How satisfied are you with     | 1 – Least | 2        | 3        | 4        | 5 – Most  |
|     | hostel facilities provided     | Satisfied |          |          |          | Satisfied |
| EQ6 | How satisfied are you with the | 1 – Least | 2        | 3        | 4        | 5 – Most  |
|     | international expore provided? | Satisfied |          |          |          | Satisfied |
| EQ8 | Rate the quality of sports /   | 1 – Least | 2        | 3        | 4        | 5 – Most  |
|     | gym facilities                 | Satisfied |          |          |          | Satisfied |
| EQ7 | Rate your overall satisfaction | 1 – Least | 2        | 3        | 4        | 5 – Most  |
|     | as student of IIITB            | Satisfied |          |          |          | Satisfied |