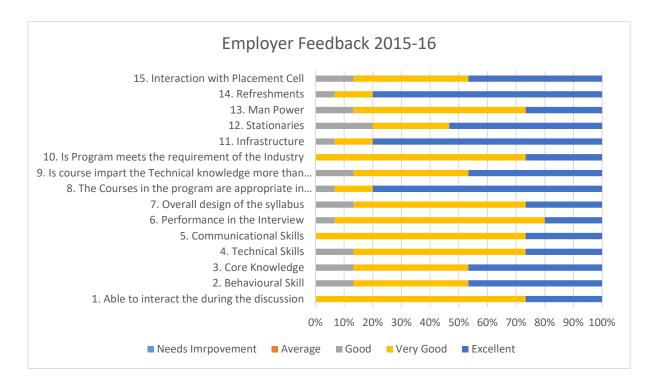

#### Introduction

IIIT Bangalore prides itself for providing best placements to the graduates. One of the important elements of ensuring this is to listen to feedback from employers every year. Feedback collected is across the entire placement experience of the employers when they visit the campus for placements.

#### Analysis

The employers have rated IIITB's placement experience as VERY GOOD and EXCELLENT for all of the questions.

#### Action Recommended

- 1. Support can be made better by providing full stationery set for each interviewer instead of sharing stationery when companies visit campus for interviews.
- 2. Students can be provided more technical inputs during mock interviews.