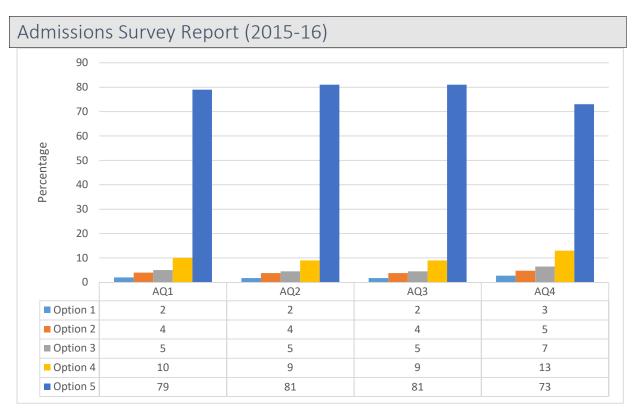

| ID  | Description                      | Option 1  | Option 2 | Option 3 | Option 4 | Option 5  |
|-----|----------------------------------|-----------|----------|----------|----------|-----------|
| AQ1 | How did you come to know about   | Print     | Online   | Friends/ | Seniors  | Alumni    |
|     | IIITB                            | Media     | Media    | Family   |          |           |
| AQ2 | Have you visited IIITB website   |           |          | Never    | Yes-     | Yes-a few |
|     | before applying                  |           |          |          | Frequen  | times     |
|     |                                  |           |          |          | tly      |           |
| AQ3 | Rate your overall admission      | 1 – Least | 2        | 3        | 4        | 5 – Most  |
|     | process experience               | Satisfied |          |          |          | Satisfied |
| AQ4 | Rate you satisfaction regarding  | 1 – Least | 2        | 3        | 4        | 5 – Most  |
|     | answers to your admission        | Satisfied |          |          |          | Satisfied |
|     | queries                          |           |          |          |          |           |
| AQ5 | Rate your satisfaction regarding | 1 – Least | 2        | 3        | 4        | 5 – Most  |
|     | easy of applying                 | Satisfied |          |          |          | Satisfied |