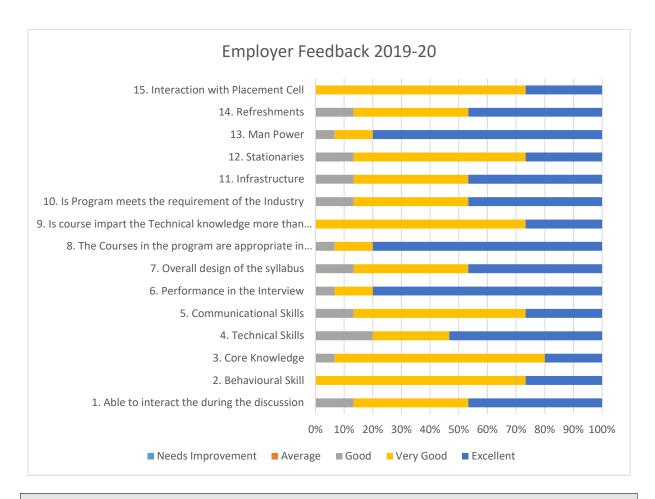

#### **Analysis**

The majority rating of the employers for IIITB's placement experience are EXCELLENT and VERY GOOD for all of the questions.