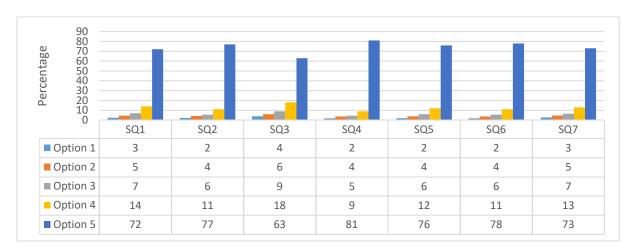

# Student Life Survey Report (2019-20)

| ID  | Description                                                          | Option 1                      | Option 2 | Option 3 | Option 4 | Option 5              |
|-----|----------------------------------------------------------------------|-------------------------------|----------|----------|----------|-----------------------|
| SQ1 | Rate your satisfaction with ability of faculty members to teach well | 1 –<br>Least<br>Satisfi<br>ed | 2        | 3        | 4        | 5 – Most<br>Satisfied |
| SQ2 | Rate your satisfaction regarding curriculum                          | 1 –<br>Least<br>Satisfi<br>ed | 2        | 3        | 4        | 5 – Most<br>Satisfied |
| SQ3 | Rate your satisfaction regarding lab facilities                      | 1 –<br>Least<br>Satisfi<br>ed | 2        | 3        | 4        | 5 – Most<br>Satisfied |
| SQ4 | Rate your satisfaction regarding hostel facilities                   | 1 –<br>Least<br>Satisfi<br>ed | 2        | 3        | 4        | 5 – Most<br>Satisfied |
| SQ5 | Rate your satisfaction regarding classroom infrastructure            | 1 –<br>Least<br>Satisfi<br>ed | 2        | 3        | 4        | 5 – Most<br>Satisfied |
| SQ6 | Rate your satisfaction regarding quality of exams                    | 1 –<br>Least<br>Satisfi<br>ed | 2        | 3        | 4        | 5 – Most<br>Satisfied |
| SQ7 | Rate your satisfaction regarding fairness in evaluation              | 1 –<br>Least<br>Satisfi<br>ed | 2        | 3        | 4        | 5 – Most<br>Satisfied |