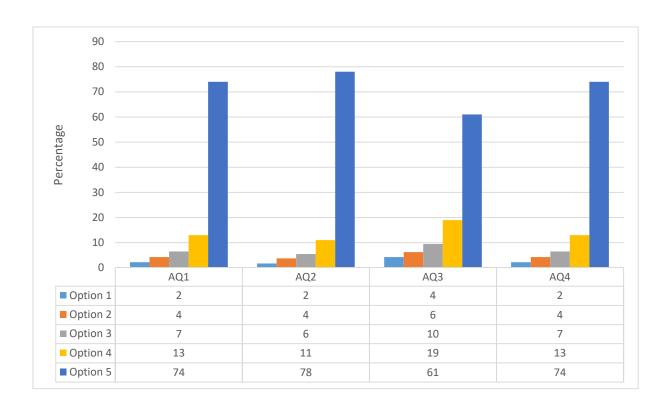

## Admissions Survey Report (2019-20)

| ID  | Description                      | Option 1  | Option 2 | Option 3 | Option 4 | Option 5  |
|-----|----------------------------------|-----------|----------|----------|----------|-----------|
| AQ1 | How did you come to know about   | Print     | Online   | Friends/ | Seniors  | Alumni    |
|     | IIITB                            | Media     | Media    | Family   |          |           |
| AQ2 | Have you visited IIITB website   |           |          | Never    | Yes-     | Yes-a few |
|     | before applying                  |           |          |          | Frequen  | times     |
|     |                                  |           |          |          | tly      |           |
| AQ3 | Rate your overall admission      | 1 – Least | 2        | 3        | 4        | 5 – Most  |
|     | process experience               | Satisfied |          |          |          | Satisfied |
| AQ4 | Rate you satisfaction regarding  | 1 – Least | 2        | 3        | 4        | 5 – Most  |
|     | answers to your admission        | Satisfied |          |          |          | Satisfied |
|     | queries                          |           |          |          |          |           |
| AQ5 | Rate your satisfaction regarding | 1 – Least | 2        | 3        | 4        | 5 – Most  |
|     | easy of applying                 | Satisfied |          |          |          | Satisfied |