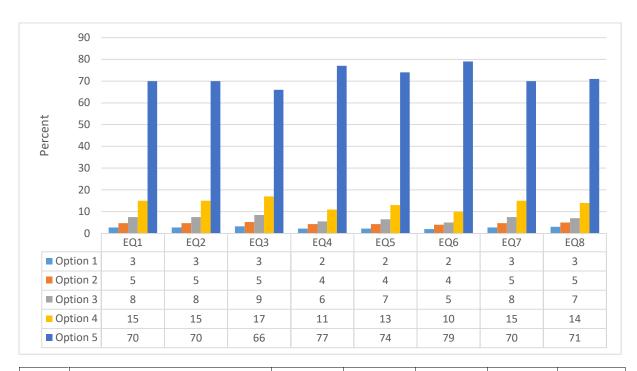

# Student Exit Survey Report (2019-20)

| ID  | Description                    | Option 1  | Option 2 | Option 3 | Option 4 | Option 5  |
|-----|--------------------------------|-----------|----------|----------|----------|-----------|
| EQ1 | How satisfied are you with the | 1 – Least | 2        | 3        | 4        | 5 – Most  |
|     | internship/placement process   | Satisfied |          |          |          | Satisfied |
| EQ2 | How satisfied are you with     | 1 – Least | 2        | 3        | 4        | 5 – Most  |
|     | student life experience (co-   | Satisfied |          |          |          | Satisfied |
|     | curricular activities etc.     |           |          |          |          |           |
| EQ3 | How satisfied are you with     | 1 – Least | 2        | 3        | 4        | 5 – Most  |
|     | internet facilities provided   | Satisfied |          |          |          | Satisfied |
| EQ4 | How satisfied are you with     | 1 – Least | 2        | 3        | 4        | 5 – Most  |
|     | quality of food provided on    | Satisfied |          |          |          | Satisfied |
|     | campus                         |           |          |          |          |           |
| EQ5 | How satisfied are you with     | 1 – Least | 2        | 3        | 4        | 5 – Most  |
|     | hostel facilities provided     | Satisfied |          |          |          | Satisfied |
| EQ6 | How satisfied are you with the | 1 – Least | 2        | 3        | 4        | 5 – Most  |
|     | international expore provided? | Satisfied |          |          |          | Satisfied |
| EQ8 | Rate the quality of sports /   | 1 – Least | 2        | 3        | 4        | 5 – Most  |
|     | gym facilities                 | Satisfied |          |          |          | Satisfied |
| EQ7 | Rate your overall satisfaction | 1 – Least | 2        | 3        | 4        | 5 – Most  |
|     | as student of IIITB            | Satisfied |          |          |          | Satisfied |